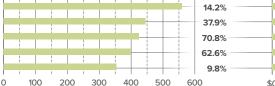

## POPULATION CHANGE

The region's population changed little between 2010 and 2020. Polk County saw the greatest percentage rise in population during this period at 10.4 percent.

DEDGENT CHANGE IN TOTAL LODG 2040 TO 2020