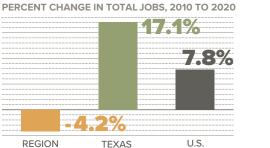

## POPULATION CHANGE

The region's population changed little between 2010 and 2020. Polk County saw the greatest percentage rise in population during this period at 10.4 percent.

DEDGENT CHANGE IN TOTAL LODG 2040 TO 2020