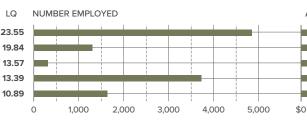

# **JOBS & WAGES**

More than 280,000 people are employed in the region, with about 57 percent located in the Beaumont-Port Arthur MSA. Several of the most concentrated industries are related to manufacturing. These industries have a high location quotient or LQ (above 1.25), indicating the region may possess a competitive advantage in those industries.

#### TOP INDUSTRIES BY LOCATION QUOTIENT, 2020

PETROLEUM AND COAL PRODUCTS MANUFACTURING 23.55 SUPPORT ACTIVITIES FOR RAIL TRANSPORTATION 19.84

- PIPELINE TRANSPORTATION OF CRUDE OIL 13.57
- BASIC CHEMICAL MANUFACTURING 13.39
- VENEER, PLYWOOD, AND ENGINEERED WOOD PRODUCT MANUFACTURING