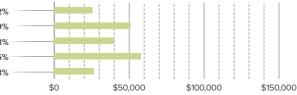

### INDUSTRIES WITH LARGEST TOTAL JOBS GROWTH, 2015 TO 2020

SERVICES TO BUILDINGS AND DWELLINGS OUTPATIENT CARE CENTERS COURIERS AND EXPRESS DELIVERY SERVICES COMPUTER SYSTEMS DESIGN AND RELATED SERVICES INDIVIDUAL AND FAMILY SERVICES

Glenn Hegar

PERCENT CHANGE AVERAGE ANNUAL WAGES

0

AVERAGE ANNUAL WAGES

\$50.000